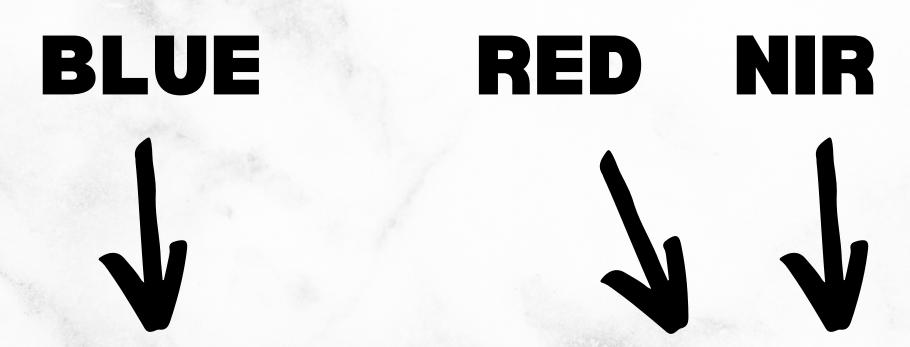

#### What is LED?

Basically Phototherapy means "Treatment with Light". The 'Light' is specific (Blue, Red & Near Infrared) as these colours penetrates the skin at different depths and essentially energises the skin cells to function better.

This is the key to targeting concerns that occur in different parts of the skin. (See illustration below)

**CREDIT: Dermalux LED Phototherapy** 

# Blue Light 415nm (penetration up to 1mm)

KEY MECHANISM: ANTI-BACTERIAL

Antibacterial action without irritation

Helps acne and blemish prone skin

Improves skin clarity

Anti-inflammatory effects

Improves psorasis

# Red Light 633nm (penetration 2 to 3mm)

KEY MECHANISM: REJUVENATION AND CELL RENEWAL

Boost Collagen and Elastin production

Reduce fine lines

Improves skin texture and tone

Increase natural hydration

Stimulates circulation and lymphatic system

# Near Infrared Light 830nm (penetration 5 to 10mm)

KEY MECHANISM: WOUND HEALING ACTION

Advanced skin rejuvenation benefits

Calms redness and irritation

Reduces pigmentation

Stimulates vascular repair

Accelerates wound healing