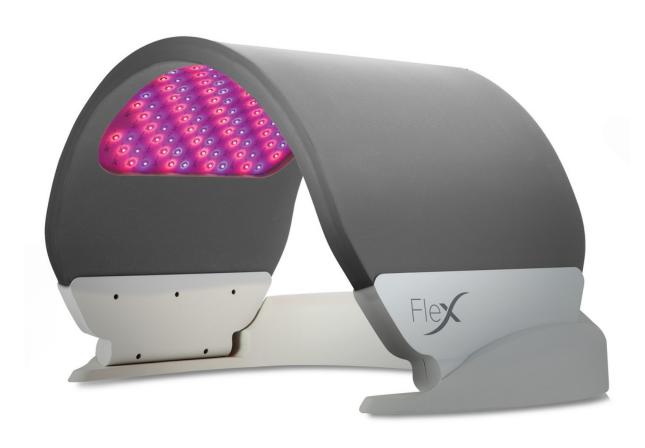

# WHAT IS A DERMALUX MD LED

Why does Beauty Worx use this machine?

Dermalux has created the most powerful LED devices in the world and they are medically certified in Australia.

MD means it is medically proven to work with clinical results. Dermalux is the only LED Brand in Australia that is approved by the Therapeutic Goods Association.

The Flex option is portable with a versatile flexible design that can be used all over the body.