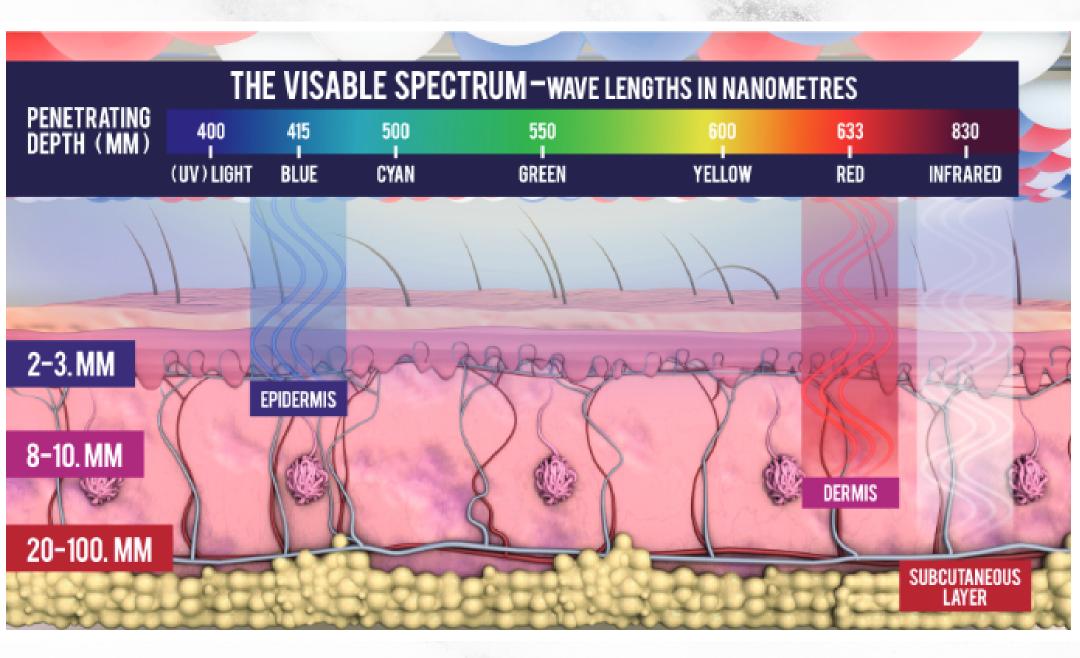

#### What is LED?

Basically Phototherapy means "Treatment with Light". The 'Light' is specific (Blue, Red & Near Infrared) as these colours penetrates the skin at different depths and essentially energises the skin cells to function better.

This is the key to targeting concerns that occur in different parts of the skin. (See illustration below)

**CREDIT: Dermalux LED Phototherapy** 

# Blue Light 415nm (penetration up to 1mm)

KEY MECHANISM: ANTI-BACTERIAL

Antibacterial action without irritation

Helps acne and blemish prone skin

Improves skin clarity

Anti-inflammatory effects

Improves psorasis

# Red Light 633nm (penetration 2 to 3mm)

KEY MECHANISM: REJUVENATION AND CELL RENEWAL

Boost Collagen and Elastin production

Reduce fine lines

Improves skin texture and tone

Increase natural hydration

Stimulates circulation and lymphatic system

# Near Infrared Light 830nm (penetration 5 to 10mm)

KEY MECHANISM: WOUND HEALING ACTION

Advanced skin rejuvenation benefits

Calms redness and irritation

Reduces pigmentation

Stimulates vascular repair

Accelerates wound healing