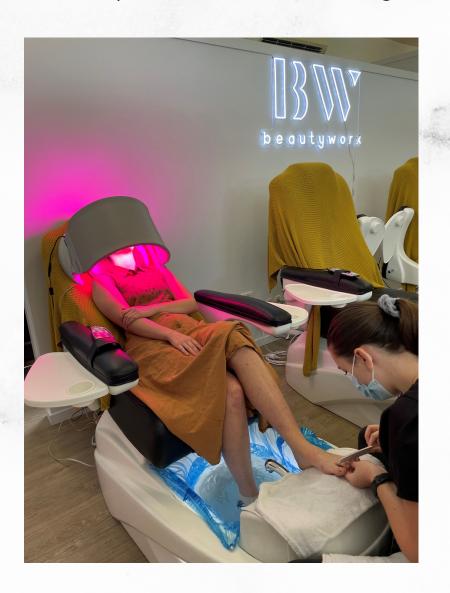

# WHAT IS A DERMALUX MD LED

Why does Beauty Worx use this machine?

Dermalux has created the most powerful LED devices in the world and they are medically certified in Australia.

MD means it is medically proven to work with clinical results. Dermalux is the only LED Brand in Australia that is approved by the Therapeutic Goods Association.

The Flex option is portable with a versatile flexible design that can be used all over the body.

#### In Salon Treatment Options

Dermalux is a relaxing, pain free experience with proven mood enhancing results. Each treatment lasts up to 30 minutes and with no downtime