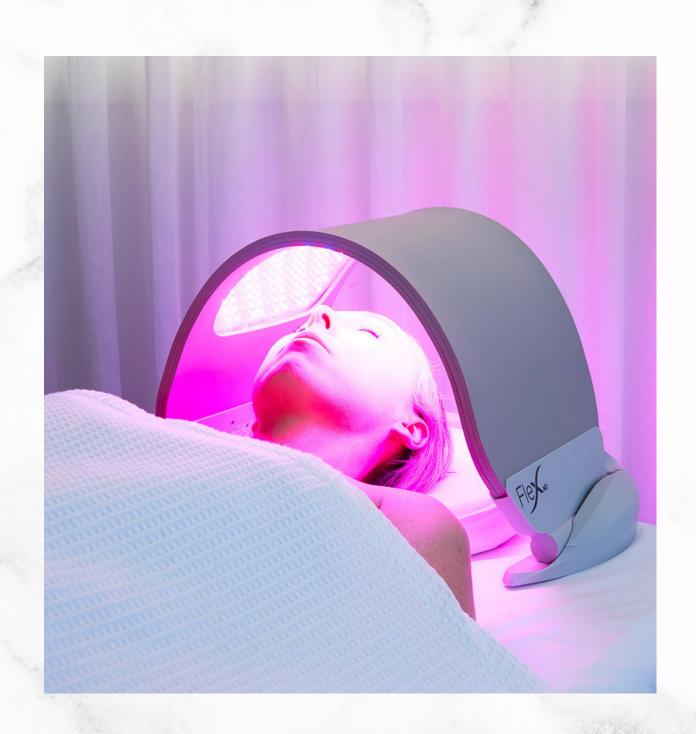

# Near Infrared Light 830nm (penetration 5 to 10mm)

KEY MECHANISM: WOUND HEALING ACTION

Advanced skin rejuvenation benefits

Calms redness and irritation

Reduces pigmentation

Stimulates vascular repair

Accelerates wound healing

Ideal for the most sensitive skins