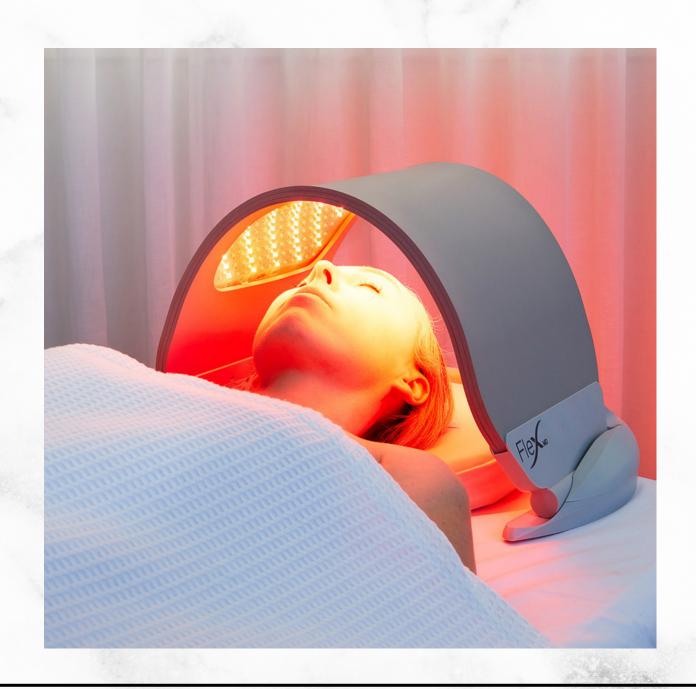

# Red Light 633nm (penetration 2 to 3mm)

KEY MECHANISM: REJUVENATION AND CELL RENEWAL

Boost Collagen and Elastin production

Reduce fine lines

Improves skin texture and tone

Increase natural hydration

Stimulates circulation and lymphatic system

Restores optimum cell function