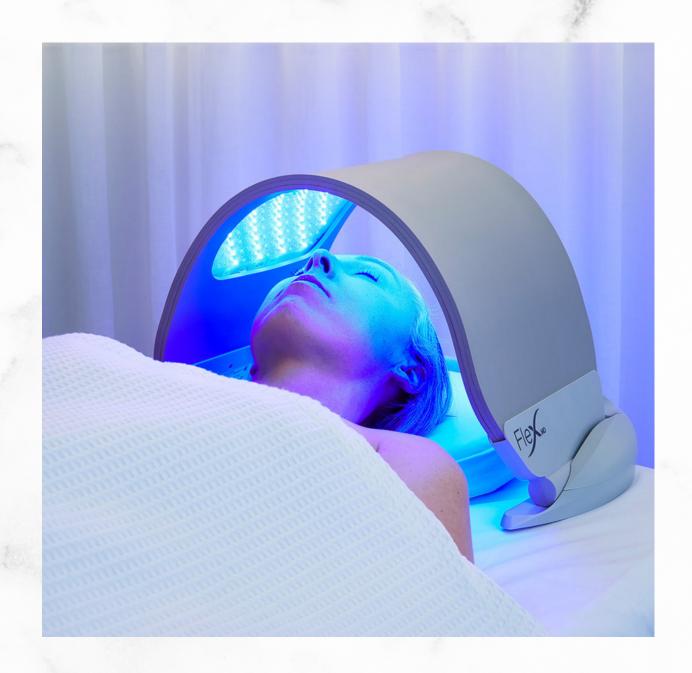

# Blue Light 415nm (penetration up to 1mm)

KEY MECHANISM: ANTI-BACTERIAL

Antibacterial action without irritation

Helps acne and blemish prone skin

Improves skin clarity

Anti-inflammatory effects

Improves psorasis

Post procedure to minimise breakouts and infection